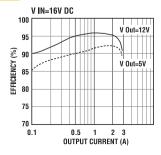

o BEC 5V/12V-ADJ

SKU: MBEC2A

It is a high efficiency synchronous rectified step-down switch mode converter. It offers a very compact solution to achieve 1.5A continuous output current over a wide input supply range

## Features

- High Efficiency Synchronous Mode
- Wide 7V to 21V Operating Input Range
- Continuous load current: 1.5 Amps (Max.2.5A 5s/minute)
- VOut 5V or 12V Adj. Default is 5V.
- VOut Load Regulation: 2%
- Standby current: <5mA
- Maximum Duty Cycle: 95%
- Output Ripple: 20mV(VIn=16V, VOut=12V@1.5A) 40mV(VIn=16V, VOut=5V@1.5A)
- OCP Protection and Hiccup
- Thermal Shutdown
- Output Short-circuit tolerant (5 seconds/minute)
- Pins distance: 2.54mm
- Size & Weight: 11x17x3mm. 1g

## Lavout



Default V Out = 5V
Connect the solder tabs. V Out = 12V





## Efficiency & Load