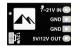

## Micro BEC 5V/12V-ADJ

SKU: MBEC2A

It is a high efficiency synchronous rectified step-down switch mode converter. It offers a very compact solution to achieve 1.5A continuous output current over a wide input supply range

## Features

- High Efficiency Synchronous Mode
- Wide 7V to 21V Operating Input Range
- Continuous load current: 1.5 Amps (Max.2.5A 5s/minute)
- VOut 5V or 12V Adj. Default is 5V.
- VOut Load Regulation: 2%
- Standby current: <5mA
- Maximum Duty Cycle: 95%
- Output Ripple: 20mV(VIn=16V, VOut=12V@1.5A) 40mV(VIn=16V, VOut=5V@1.5A)
- OCP Protection and Hiccup
- Thermal Shutdown
- Output Short-circuit tolerant (5 seconds/minute)
- Pins distance: 2.54mm
- Size & Weight: 11x17x3mm. 1g

## Lavout

Default V Out = 5V
Connect the solder tabs. V Out = 12V